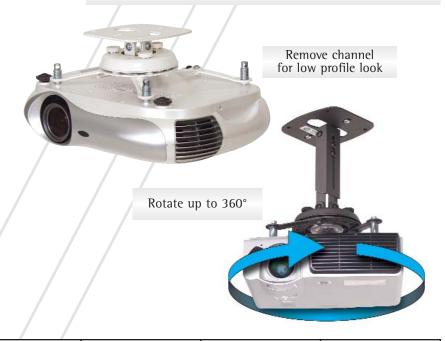

## Features

- Fits most projectors under 25 lbs
- +/-20° tilt and roll; 360° Rotation
- Mounts to walls and traditional, vaulted/cathedral ceilings
- Adjustable-height channel extends from 9"-12.5"
- Low-profile design (2.5")
- Cable management
- Lifetime Guarantee